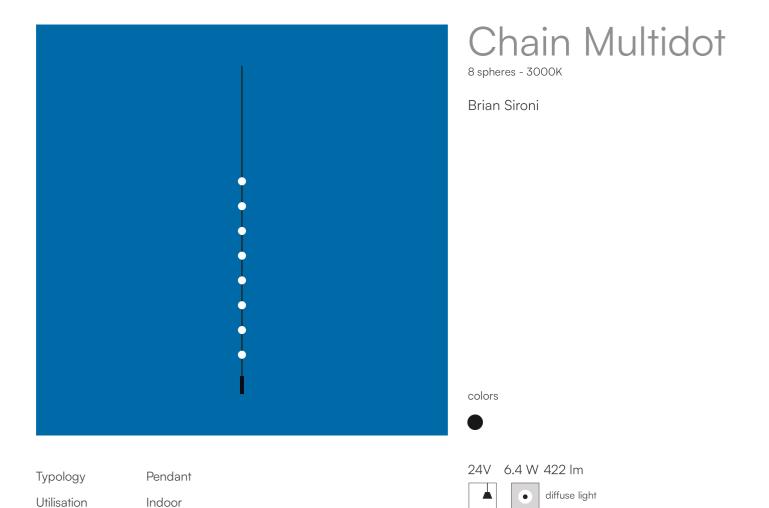

Multidot's cable of 8 spheres has been custom designed to minimise memory and to allow full functionality to be maintained even if a single ball fails. This is made possible by the connections arranged in parallel along the liana: even if one sphere were to be damaged, the system would continue to operate. It is then sufficient to open the damaged sphere and replace the faulty LED, without interrupting general operation. Available colour temperatures are: 2700K, 3000K, 4000K.

### **Dimensions**

Lunghezza 210 cm 3 cm Diameter Weight 0,6 Kg